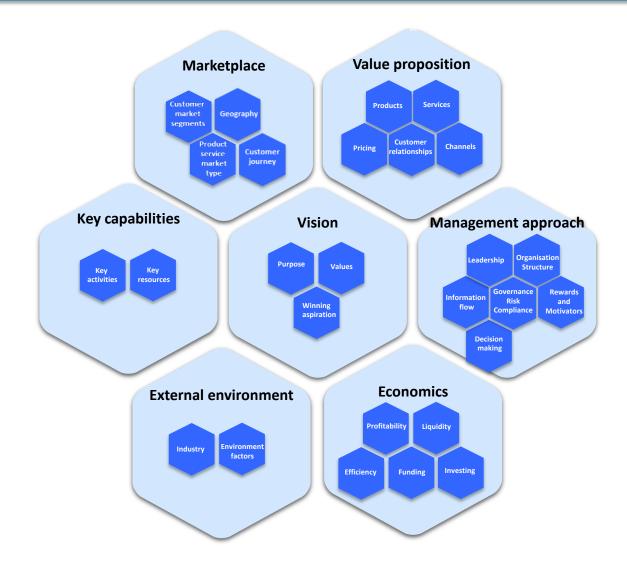

## The Business Model Framework

Each of the building blocks may be broken down into its various components