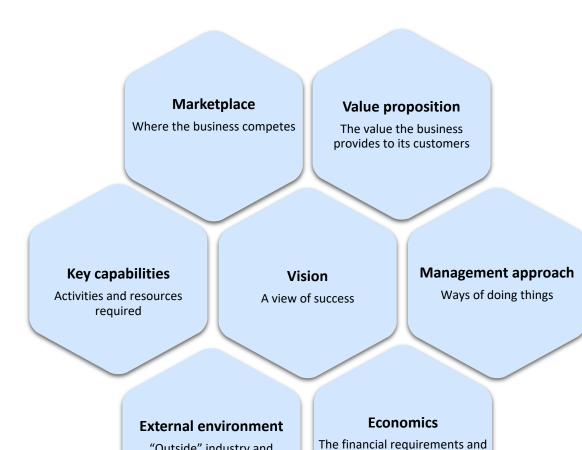

## The Business Model Framework

The business model framework represents the building blocks of your business

The creation, delivery and capture of value can be represented in the framework of the business model

performance

"Outside" industry and

environment factors